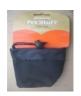

## SALE - UPDATED 1st MAY 2024

| ITEM                                                                                   | BEST BEFORE DATE | WAS   | SALE PRICE | QTY       |
|----------------------------------------------------------------------------------------|------------------|-------|------------|-----------|
| FISH4DOGS SARDINE TREATS – Tiny tasty treats for recall/ treat toys. From 8 wks.       | 5/25             | £4    | £3.50      | 2         |
| FISH4 DOGS TIDDLER CUBES – Small dice shaped cubes of white fish crunchy jerky.        | 11/25            | £4.50 | £4         | 7         |
| FISH4 DOGS TIDDLER CUBES – Small dice shaped cubes of white fish crunchy jerky.        | 11/25            | £20   | £19        | 1         |
| FORTHGLADE – Medium heart shape grain free crunchy cheese, apple & blueberry biscuits. | 8/24             | £4    | £3.50      | 1         |
| DR CHEW SWEET POTATO CHEWS -Sliced & air dried organic chew. Fat free                  | 5/24             | £8    | £6         | 1         |
| DOGGY LONG LEGS – Medium, fun soft / rope toy                                          |                  | £8    | £7         | 1         |
| SMALL TREAT BAG – black bag with drawstring – handy for short walks / small pockets    |                  | £4    | £2         | 3         |
| PUPPIA ALL IN ONE HARNESS STYLE A - OVER THE HEAD                                      |                  | £18   | £9         | VARIOUS   |
| PUPPIA ALL IN ONE HARNESS STYLE B – STEP-IN                                            |                  | £20   | £10        | COLOURS   |
| DOG GAMES FLEECE LINED COLLAR – SIZE 3                                                 |                  | £12   | £6         | AVAILABLE |
| DOG GAMES FLEECE LINED COLLAR - SIZES 4-7                                              |                  | £13   | £6.50      |           |
| DOG GAMES FLEECE LINED COLLAR – SIZES 8-10                                             |                  | £14   | £7         |           |
| CALMING SIGNS BRAIDED LIGHT WEIGHT 3M LARGE CLIP WALKING LEAD - GREEN                  |                  | £17   | £8.50      | 1         |