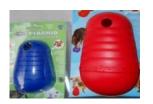

| TREAT DISPENSING TOYS - SALE PRICE = £2 EACH                                                                                   |   |
|--------------------------------------------------------------------------------------------------------------------------------|---|
| PYRAMID TREAT TOY - small. Fill hole at the top with dog snacks / kibble. push over so treats fall out. wobbles/ bobs back up. |   |
| TUG-A-JUG TOY - small . Fill with treats. dogs pull on the rope / tip bottle to release the treats.                            |   |
| KONG QUEST FLEXI RUBBER BEAR TREAT TOY – large. Fill holes with treats. Not suitable for tough chewers.                        |   |
| KONG QUEST FLEXI RUBBER COG TREAT TOY - large. Fill holes with treats. Not suitable for tough chewers.                         | 2 |