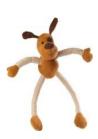

## SALE - UPDATED 1st MAY 2024

| ITEM                                                                                   | BEST BEFORE DATE | WAS   | SALE PRICE | QTY       |
|----------------------------------------------------------------------------------------|------------------|-------|------------|-----------|
| FISH4DOGS SARDINE TREATS – Tiny tasty treats for recall/ treat toys. From 8 wks.       | 5/25             | £4    | £3.50      | 2         |
| FISH4 DOGS TIDDLER CUBES – Small dice shaped cubes of white fish crunchy jerky.        | 11/25            | £4.50 | £4         | 7         |
| FISH4 DOGS TIDDLER CUBES – Small dice shaped cubes of white fish crunchy jerky.        | 11/25            | £20   | £19        | 1         |
| FORTHGLADE – Medium heart shape grain free crunchy cheese, apple & blueberry biscuits. | 8/24             | £4    | £3.50      | 1         |
| DR CHEW SWEET POTATO CHEWS -Sliced & air dried organic chew. Fat free                  | 5/24             | £8    | £6         | 1         |
| DOGGY LONG LEGS – Medium, fun soft / rope toy                                          |                  | £8    | £7         | 1         |
| SMALL TREAT BAG – black bag with drawstring – handy for short walks / small pockets    |                  | £4    | £2         | 3         |
| PUPPIA ALL IN ONE HARNESS STYLE A - OVER THE HEAD                                      |                  | £18   | £9         | VARIOUS   |
| PUPPIA ALL IN ONE HARNESS STYLE B – STEP-IN                                            |                  | £20   | £10        | COLOURS   |
| DOG GAMES FLEECE LINED COLLAR – SIZE 3                                                 |                  | £12   | £6         | AVAILABLE |
| DOG GAMES FLEECE LINED COLLAR - SIZES 4-7                                              |                  | £13   | £6.50      |           |
| DOG GAMES FLEECE LINED COLLAR – SIZES 8-10                                             |                  | £14   | £7         |           |
| CALMING SIGNS BRAIDED LIGHT WEIGHT 3M LARGE CLIP WALKING LEAD - GREEN                  |                  | £17   | £8.50      | 1         |