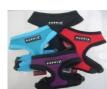

## SALE - UPDATED 1st MAY 2024

| ITEM                                                                                   | BEST BEFORE DATE | WAS   | SALE PRICE | QTY       |
|----------------------------------------------------------------------------------------|------------------|-------|------------|-----------|
| FISH4DOGS SARDINE TREATS – Tiny tasty treats for recall/ treat toys. From 8 wks.       | 5/25             | £4    | £3.50      | 2         |
| FISH4 DOGS TIDDLER CUBES – Small dice shaped cubes of white fish crunchy jerky.        | 11/25            | £4.50 | £4         | 7         |
| FISH4 DOGS TIDDLER CUBES – Small dice shaped cubes of white fish crunchy jerky.        | 11/25            | £20   | £19        | 1         |
| FORTHGLADE – Medium heart shape grain free crunchy cheese, apple & blueberry biscuits. | 8/24             | £4    | £3.50      | 1         |
| DR CHEW SWEET POTATO CHEWS -Sliced & air dried organic chew. Fat free                  | 5/24             | £8    | £6         | 1         |
| DOGGY LONG LEGS – Medium, fun soft / rope toy                                          |                  | £8    | £7         | 1         |
| SMALL TREAT BAG – black bag with drawstring – handy for short walks / small pockets    |                  | £4    | £2         | 3         |
| PUPPIA ALL IN ONE HARNESS STYLE A - OVER THE HEAD                                      |                  | £18   | £9         | VARIOUS   |
| PUPPIA ALL IN ONE HARNESS STYLE B – STEP-IN                                            |                  | £20   | £10        | COLOURS   |
| DOG GAMES FLEECE LINED COLLAR – SIZE 3                                                 |                  | £12   | £6         | AVAILABLE |
| DOG GAMES FLEECE LINED COLLAR - SIZES 4-7                                              |                  | £13   | £6.50      |           |
| DOG GAMES FLEECE LINED COLLAR – SIZES 8-10                                             |                  | £14   | £7         |           |
| CALMING SIGNS BRAIDED LIGHT WEIGHT 3M LARGE CLIP WALKING LEAD - GREEN                  |                  | £17   | £8.50      | 1         |