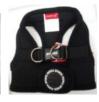

## SALE - UPDATED 1st MAY 2024

| ITEM                                                                                   | BEST BEFORE DATE | WAS   | SALE PRICE | QTY       |
|----------------------------------------------------------------------------------------|------------------|-------|------------|-----------|
| FISH4DOGS SARDINE TREATS – Tiny tasty treats for recall/ treat toys. From 8 wks.       | 5/25             | £4    | £3.50      | 2         |
| FISH4 DOGS TIDDLER CUBES – Small dice shaped cubes of white fish crunchy jerky.        | 11/25            | £4.50 | £4         | 7         |
| FISH4 DOGS TIDDLER CUBES – Small dice shaped cubes of white fish crunchy jerky.        | 11/25            | £20   | £19        | 1         |
| FORTHGLADE – Medium heart shape grain free crunchy cheese, apple & blueberry biscuits. | 8/24             | £4    | £3.50      | 1         |
| DR CHEW SWEET POTATO CHEWS -Sliced & air dried organic chew. Fat free                  | 5/24             | £8    | £6         | 1         |
| DOGGY LONG LEGS – Medium, fun soft / rope toy                                          |                  | £8    | £7         | 1         |
| SMALL TREAT BAG – black bag with drawstring – handy for short walks / small pockets    |                  | £4    | £2         | 3         |
| PUPPIA ALL IN ONE HARNESS STYLE A - OVER THE HEAD                                      |                  | £18   | £9         | VARIOUS   |
| PUPPIA ALL IN ONE HARNESS STYLE B – STEP-IN                                            |                  | £20   | £10        | COLOURS   |
| DOG GAMES FLEECE LINED COLLAR – SIZE 3                                                 |                  | £12   | £6         | AVAILABLE |
| DOG GAMES FLEECE LINED COLLAR - SIZES 4-7                                              |                  | £13   | £6.50      |           |
| DOG GAMES FLEECE LINED COLLAR – SIZES 8-10                                             |                  | £14   | £7         |           |
| CALMING SIGNS BRAIDED LIGHT WEIGHT 3M LARGE CLIP WALKING LEAD - GREEN                  |                  | £17   | £8.50      | 1         |